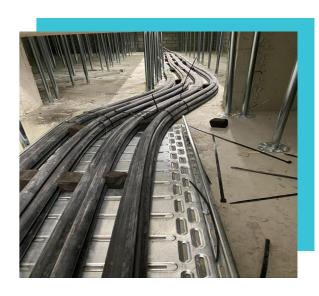

#### **Industrial facilities**

cilities

Design and construction of complex high and low current systems in industrial facilities of all activities.

### Industrial facilities

"ESSEX" factory, Zrenjanin

Area: 16,400 m2 Year: 2018 "ZF E-Mobility"

Phase I, Phase II, Phase III

Phase I Area: 9,862 m2 Year: 2018. Phase II Area: 22,970 m2 Year: 2019. Phase III

Area: 25,000 m2 Year: 2022 - 2023.

"Lucerka" Al Dahra Serbia Padinska Skela, Belgrade

Area: 18,100 m2 Year: 2020-2021 "Kyungshin", cable factory, Smederevo Palanka

> Area: 11,187 m2 Year: 2020