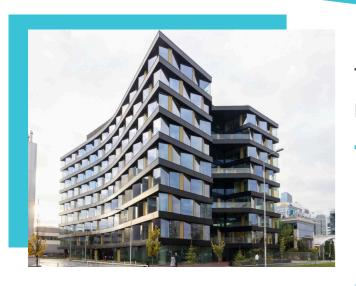

## Residential buildings

"Kneza Miloša Residence", Belgrade

Area: 3,346+20,518 m2

Year: 2019.

"Copernicus Panorama", Belgrade

Area: 11,910 m2 Year: 2018

Strumica 20

Area: 815 m2 Year: 2020

Lepenicka 10A

Area: 750 m2 Year:in 2021

**Djordje Weifert 68** 

Area: 1,084 m2 Year: 2020

21. Division no. 45, Belgrade

Area: 2,123 m2 Year: 2020

**Belgrade Tower** 

Area (part of the building):