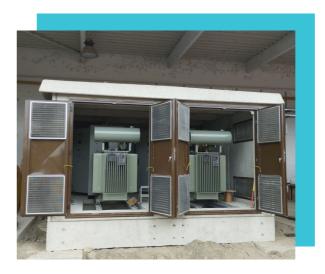

#### **Energy facilities**

An experienced electrical team builds substations and other energy facilities in accordance with the highest standards.

#### TS "Kovački centar", Valjevo

Description of works:

Substation 35/10/0.4kV 6.3MVA+4MA+3x1250kVA

Year: 2019

#### Old Mill Solar One & Two, Novi Sad

Description of works: Substation 2x1000kVA

Description of works: PRP 10(20)kV

Year: 2023

Description of works: Reconstruction of the main power station EE-CKL TS 2x1600kVA + DEAG 2x1600kVA