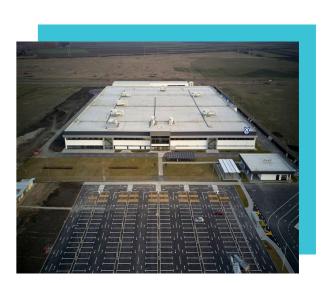

### Industrial facilities

"ESSEX" factory, Zrenjanin

Area: 16,400 m2 Year: 2018 "ZF E-Mobility"

Phase I, Phase II, Phase III

Phase I Area: 9,862 m2 Year: 2018. Phase II Area: 22,970 m2 Year: 2019. Phase III

Area: 25,000 m2 Year: 2022 - 2023.

"Lucerka" Al Dahra Serbia Padinska Skela, Belgrade

Area: 18,100 m2 Year: 2020-2021 "Kyungshin", cable factory, Smederevo Palanka

> Area: 11,187 m2 Year: 2020