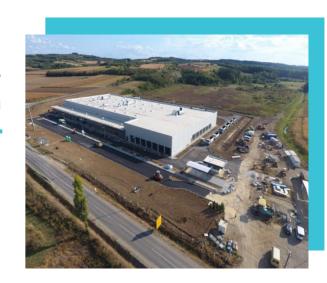

### Industrial facilities

"ESSEX" factory, Zrenjanin

Area: 16,400 m2 Year: 2018 "ZF E-Mobility"

Phase I, Phase II, Phase III

Phase I Area: 9,862 m2 Year: 2018. Phase II Area: 22,970 m2 Year: 2019. Phase III

Area: 25,000 m2 Year: 2022 - 2023.

"Lucerka" Al Dahra Serbia Padinska Skela, Belgrade

Area: 18,100 m2 Year: 2020-2021 "Kyungshin", cable factory, Smederevo Palanka

> Area: 11,187 m2 Year: 2020