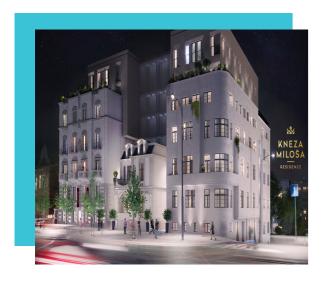

## Residential buildings

"Kneza Miloša Residence", Belgrade

Area: 3,346+20,518 m2

Year: 2019.

"Copernicus Panorama", Belgrade

Area: 11,910 m2 Year: 2018

Strumica 20

Area: 815 m2 Year: 2020