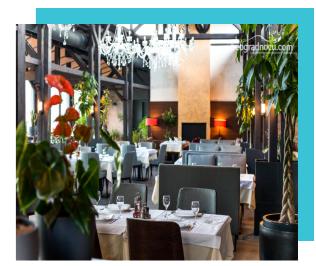

RF PIO branch, Ćuprija

Area: 2,450 m2 Year: 2019

BC Navigator 1,
"United Cloud", Belgrade

Area: 1,700 m2 Year: 2019 Restaurant Sindelić, Belgrade

Area: 890 m2 Year: 2019