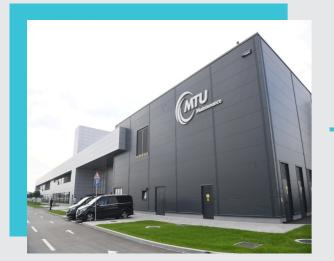

**Phase III** Year: 2022 -2023.

"MTU Maintenance Serbia", Nova Pazova

Area: 39,000 m2 Year: 2022 Eter solutions has a team of 30 professionalssionals until now successfully implemented over 60 projects.