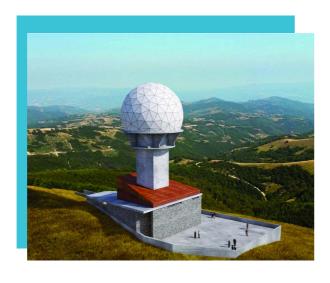

#### **SMATSA Air Traffic Control of Serbia,** Radar station, Besna Kobila

Description of works: Reconstruction of the radar station

Year: 2020